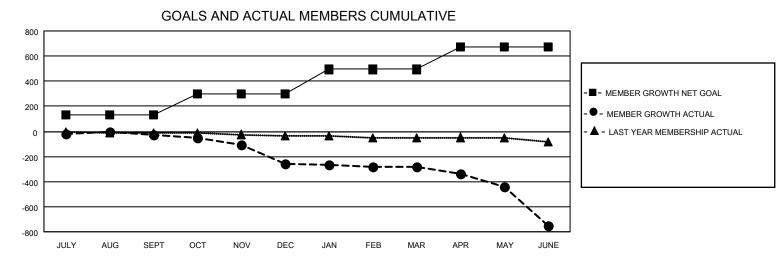

## LOCATION: ENGLAND

GMT: OPEN

GMT CA 4

| Clubs                 |               |           |               | Members               |                         |                         |                                                    |  |  |
|-----------------------|---------------|-----------|---------------|-----------------------|-------------------------|-------------------------|----------------------------------------------------|--|--|
| RESULTS FOR 2019-2020 |               |           |               | RESULTS FOR 2019-2020 |                         |                         |                                                    |  |  |
| QUARTER               | NEW CLUB GOAL | NEW CLUBS | DROPPED CLUBS | QUARTER ME            | MBER GROWTH NET<br>GOAL | MEMBER GROWTH<br>ACTUAL | DROPPED<br>MEMBERS ACTUAL<br>(including transfers) |  |  |
| JULY/AUG/SEPT         | 1             | 0         | 2             | JULY/AUG/SEPT         | 132                     | 248                     | 240                                                |  |  |
| OCT/NOV/DEC           | 3             | 2         | 2             | OCT/NOV/DEC           | 163                     | 236                     | 429                                                |  |  |
| JAN/FEB/MAR           | 4             | 0         | 8             | JAN/FEB/MAR           | 199                     | 238                     | 231                                                |  |  |
| APR/MAY/JUNE          | 4             | 0         | 5             | APR/MAY/JUNE          | 178                     | 143                     | 556                                                |  |  |