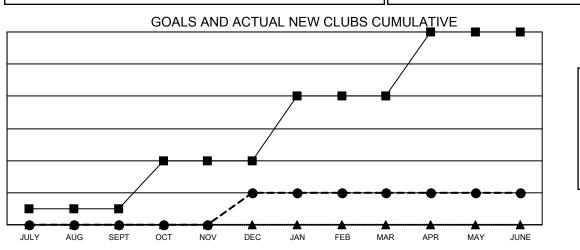

## LOCATION: ENGLAND

GMT: OPEN

GMT CA 4

| Clubs                 |               |           |               | Members               |                         |                         |                                                    |  |  |
|-----------------------|---------------|-----------|---------------|-----------------------|-------------------------|-------------------------|----------------------------------------------------|--|--|
| RESULTS FOR 2019-2020 |               |           |               | RESULTS FOR 2019-2020 |                         |                         |                                                    |  |  |
| QUARTER               | NEW CLUB GOAL | NEW CLUBS | DROPPED CLUBS | QUARTER ME            | MBER GROWTH NET<br>GOAL | MEMBER GROWTH<br>ACTUAL | DROPPED<br>MEMBERS ACTUAL<br>(including transfers) |  |  |
| JULY/AUG/SEPT         | 1             | 0         | 2             | JULY/AUG/SEPT         | 132                     | 248                     | 240                                                |  |  |
| OCT/NOV/DEC           | 3             | 2         | 2             | OCT/NOV/DEC           | 163                     | 236                     | 429                                                |  |  |
| JAN/FEB/MAR           | 4             | 0         | 8             | JAN/FEB/MAR           | 199                     | 238                     | 231                                                |  |  |
| APR/MAY/JUNE          | 4             | 0         | 5             | APR/MAY/JUNE          | 178                     | 143                     | 556                                                |  |  |